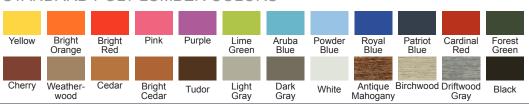

--|-------|
| OVERALL WIDTH (IN)  | 18    |
| OVERALL DEPTH (IN)  | 21.75 |
| ARM HEIGHT          | 39    |
| SEAT HEIGHT (IN)    | 29.5  |
| SEAT WIDTH (IN)     | 16    |
| SEAT DEPTH (IN)     | 17.5  |
| WEIGHT (LB)         | 17    |
| STACKABLE           | No    |

Dimensions and weights are an approximation for reference only.

#### **MATERIALS**

- · Aluminum frame
- · Reinforced legs
- · Domestic poly lumber inserts
- · Nylon floor glides

#### WARRANTY

- · Frame 1 Year limited warranty
- Poly Lumber
  5 year limited warranty Commercial use
  Limited lifetime warranty Residential use
- · Outdoor use only

#### **ASSEMBLY**

- · Some assembly required
- · Tools needed Allen wrench
- · Hardware included 6 bolts and brace

### STANDARD FRAME FINISHES



## STANDARD POLY LUMBER COLORS