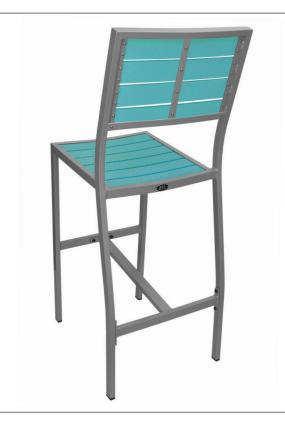

# Caribbean Side Bar Stool carib-side-bs

#### **DIMENSIONS**

| OVERALL HEIGHT (IN) | 46.5  |
|---------------------|-------|
| OVERALL WIDTH (IN)  | 18    |
| OVERALL DEPTH (IN)  | 21.75 |
| ARM HEIGHT          | 39    |
| SEAT HEIGHT (IN)    | 29.5  |
| SEAT WIDTH (IN)     | 16    |
| SEAT DEPTH (IN)     | 17.5  |
| WEIGHT (LB)         | 17    |
| STACKABLE           | No    |

#### **MATERIALS**

- · Aluminum frame
- · Reinforced legs
- · Domestic poly lumber inserts
- · Nylon floor glides