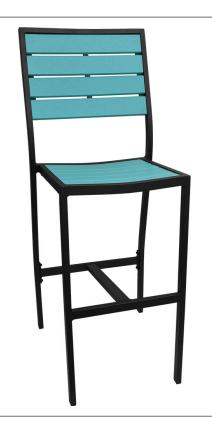

# Caribbean Side Bar Stool carib-side-bs

#### **DIMENSIONS**

| OVERALL HEIGHT (IN) | 46.5  |
|---------------------|-------|
| OVERALL WIDTH (IN)  | 18    |
| OVERALL DEPTH (IN)  | 21.75 |
| ARM HEIGHT          | 39    |
| SEAT HEIGHT (IN)    | 29.5  |
| SEAT WIDTH (IN)     | 16    |
| SEAT DEPTH (IN)     | 17.5  |
| WEIGHT (LB)         | 17    |
| STACKABLE           | No    |

#### **MATERIALS**

- · Aluminum frame
- · Reinforced legs
- · Domestic poly lumber inserts
- · Nylon floor glides