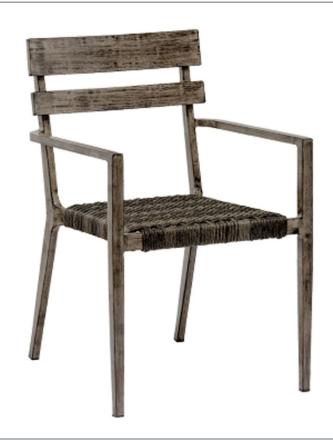

# Carmelle Arm Chair carme-ch

## **DIMENSIONS**

| OVERALL HEIGHT (IN) | 33    |
|---------------------|-------|
| OVERALL WIDTH (IN)  | 21.75 |
| OVERALL DEPTH (IN)  | 22.5  |
| ARM HEIGHT          | 25    |
| SEAT HEIGHT (IN)    | 17.5  |
| SEAT WIDTH (IN)     | 17    |
| SEAT DEPTH (IN)     | 17.5  |
| WEIGHT (LB)         | 9.5   |
| STACKABLE           | Yes   |
|                     |       |

## **MATERIALS**

- · Rust-resistant aluminum frame
- · Wrapped polypropylene rope seat
- · Nylon Floor Glides

#### STANDARD FINISHES

Rustic Inspired Aluminum Frame