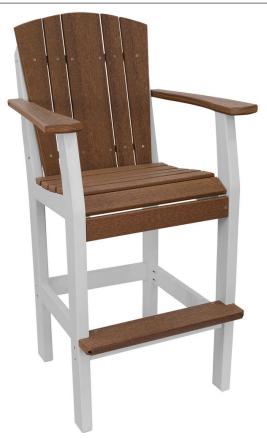

# Harbor Bar Stool HARBO-BS

# DIMENSIONS

| OVERALL HEIGHT (IN) | 48.25 |
|---------------------|-------|
| OVERALL WIDTH (IN)  | 26.5  |
| OVERALL DEPTH (IN)  | 28.5  |
| ARM HEIGHT (IN)     | 38.5  |
| SEAT HEIGHT (IN)    | 29.75 |
| SEAT WIDTH (IN)     | 18.75 |
| SEAT DEPTH (IN)     | 18.5  |
| WEIGHT (LB)         | 42.5  |
| STACKABLE           | No    |
|                     |       |