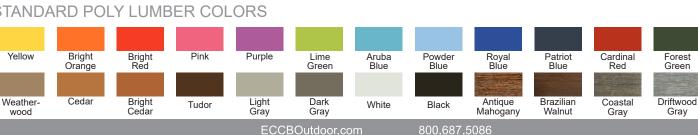

Cherry

Birchwood

# Harbor Bar Stool HARBO-BS



# DIMENSIONS

| OVERALL HEIGHT (IN) | 48.25 |
|---------------------|-------|
| OVERALL WIDTH (IN)  | 26.5  |
| OVERALL DEPTH (IN)  | 28.5  |
| ARM HEIGHT (IN)     | 38.5  |
| SEAT HEIGHT (IN)    | 29.75 |
| SEAT WIDTH (IN)     | 18.75 |
| SEAT DEPTH (IN)     | 18.5  |
| WEIGHT (LB)         | 42.5  |
| STACKABLE           | No    |
|                     |       |

Dimensions and weights are an approximation for reference only.

# STANDARD POLY LUMBER COLORS



#### MATERIALS

- Domestic poly lumber
- #304 stainless steel hardware

## **OPTIONS**

· Available in solid or two-tone options

## WARRANTY

- · Limited lifetime warranty Residential use
- · 5 year limited warranty Commercial use
- · Outdoor use only

#### ASSEMBLY

· Fully assembled