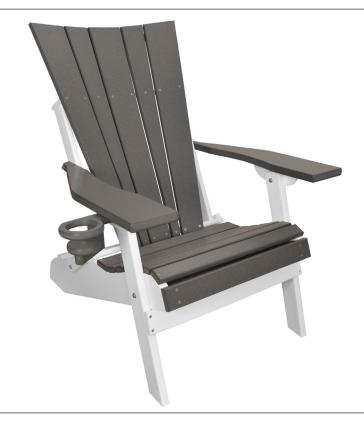

# Lake Shore Adirondack Chair LAKES-ADK

### **DIMENSIONS**

| OVERALL HEIGHT (IN) | 38.5 |
|---------------------|------|
| OVERALL WIDTH (IN)  | 30.5 |
| OVERALL DEPTH (IN)  | 33.5 |
| SEAT HEIGHT (IN)    | 16   |
| SEAT WIDTH (IN)     | 22   |
| SEAT DEPTH (IN)     | 18   |
| WEIGHT (LB)         | 47   |
| STACKABLE           | No   |
|                     |      |

### **MATERIALS**

- · Eco-friendly poly lumber made in America
- · #304 stainless steel hardware

### **OPTIONS**

· Choose a one- or two-tone style