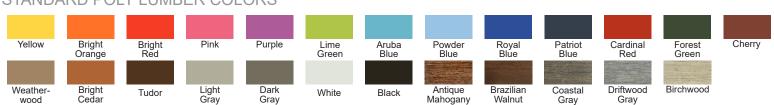

(IN) | 38.5 |
|---------------------|------|
| OVERALL WIDTH (IN)  | 30.5 |
| OVERALL DEPTH (IN)  | 33.5 |
| SEAT HEIGHT (IN)    | 16   |
| SEAT WIDTH (IN)     | 22   |
| SEAT DEPTH (IN)     | 18   |
| WEIGHT (LB)         | 47   |
| STACKABLE           | No   |
|                     |      |

Dimensions and weights are an approximation for reference only.

### **MATERIALS**

- · Eco-friendly poly lumber made in America
- · #304 stainless steel hardware

### **OPTIONS**

· Choose a one- or two-tone style

#### WARRANTY

- · Limited lifetime warranty Residential use
- · 1-year limited warranty Commercial use
- · Outdoor use only

## **ASSEMBLY**

- · Some assembly required
- Tools needed 7/16" socket & ratchet

  7/16" open ended wrench
- · Hardware included

## STANDARD POLY LUMBER COLORS