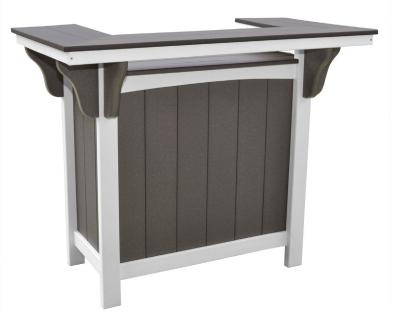

# Lake Shore Bar LAKES-BAR

# **DIMENSIONS**

| OVERALL HEIGHT (IN)                               | 42    |
|---------------------------------------------------|-------|
| OVERALL WIDTH (IN)                                | 52    |
| OVERALL DEPTH (IN)                                | 27.75 |
| BAR TOP WIDTH (IN)                                | 11    |
| BAR TOP SHELF DEPTH (IN)                          | 16.5  |
| MIDDLE SHELF DEPTH (IN)                           | 14.5  |
| HEIGHT FROM BAR TOP<br>SHELF TO MIDDLE SHELF (IN) | 14    |
| HEIGHT FROM BOTTOM<br>SHELF TO MIDDLE SHELF (IN)  | 14.5  |
| BOTTOM SHELF WIDTH (IN)                           | 14.5  |
| WEIGHT (LB)                                       | 14.5  |
| ·                                                 |       |

## **MATERIALS**

- · Eco-friendly poly lumber made in America
- · #304 stainless steel hardware

#### **OPTIONS**

· Choose a one- or two-tone style