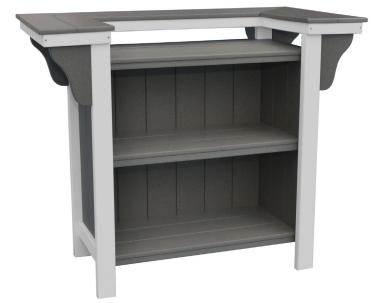

# Lake Shore Bar LAKES-BAR

# **DIMENSIONS**

| OVERALL HEIGHT (IN)                               | 42    |
|---------------------------------------------------|-------|
| OVERALL WIDTH (IN)                                | 52    |
| OVERALL DEPTH (IN)                                | 27.75 |
| BAR TOP WIDTH (IN)                                | 11    |
| BAR TOP SHELF DEPTH (IN)                          | 16.5  |
| MIDDLE SHELF DEPTH (IN)                           | 14.5  |
| HEIGHT FROM BAR TOP<br>SHELF TO MIDDLE SHELF (IN) | 14    |
| HEIGHT FROM BOTTOM<br>SHELF TO MIDDLE SHELF (IN)  | 14.5  |
| BOTTOM SHELF WIDTH (IN)                           | 14.5  |
| WEIGHT (LB)                                       | 14.5  |
| ·                                                 |       |

## **MATERIALS**

- · Eco-friendly poly lumber made in America
- · #304 stainless steel hardware

#### **OPTIONS**

· Choose a one- or two-tone style