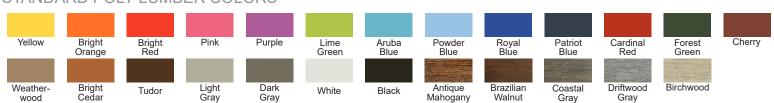

| 16.5  |
| MIDDLE SHELF DEPTH (IN)                           | 14.5  |
| HEIGHT FROM BAR TOP<br>SHELF TO MIDDLE SHELF (IN) | 14    |
| HEIGHT FROM BOTTOM<br>SHELF TO MIDDLE SHELF (IN)  | 14.5  |
| BOTTOM SHELF WIDTH (IN)                           | 14.5  |
| WEIGHT (LB)                                       | 14.5  |
| ·                                                 |       |

Dimensions and weights are an approximation for reference only.

## **MATERIALS**

- · Eco-friendly poly lumber made in America
- · #304 stainless steel hardware

#### **OPTIONS**

· Choose a one- or two-tone style

#### WARRANTY

- · Limited lifetime warranty Residential use
- · 1-year limited warranty Commercial use
- · Outdoor use only

#### **ASSEMBLY**

· Fully assembled

### STANDARD POLY LUMBER COLORS