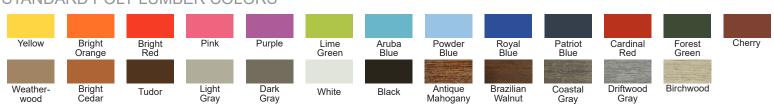

H (IN)               | Variable |
| SEAT DEPTH (IN)               | 15       |
| 48" BENCH WEIGHT (LB)         | 52       |
| 60" BENCH WEIGHT (LB)         |          |
| 72" BENCH WEIGHT (LB)         | 64       |
| 96" BENCH WEIGHT (LB)         | 81       |
| STACKABLE                     | No       |
| Dimensions and weights are an |          |

Dimensions and weights are an approximation for reference only.

### **MATERIALS**

- · Eco-friendly poly lumber made in America
- · #304 stainless steel hardware

### **OPTIONS**

- · Available lengths (IN) 48, 60, 72, 96
- · Choose a one- or two-tone style

## WARRANTY

- · Limited lifetime warranty Residential use
- · 1-year limited warranty Commercial use
- · Outdoor use only

### **ASSEMBLY**

Fully assembled

# STANDARD POLY LUMBER COLORS