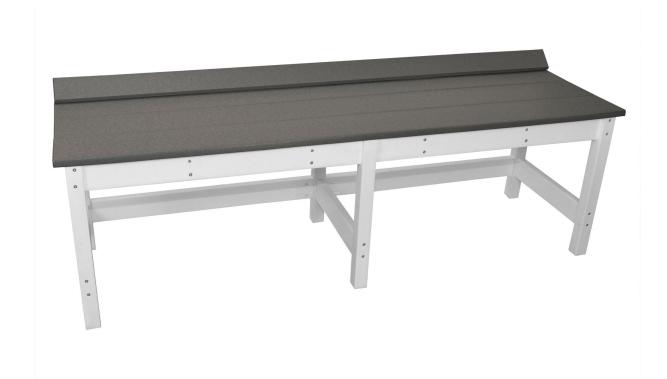

# Lake Shore Backless Bench LAKES-BENCH-BKLS

# **DIMENSIONS**

| OVERALL HEIGHT (IN)           | 20.5     |
|-------------------------------|----------|
| OVERALL WIDTH (IN)            | Variable |
| OVERALL DEPTH (IN)            | 17.5     |
| SEAT HEIGHT (IN)              | 18       |
| SEAT WIDTH (IN)               | Variable |
| SEAT DEPTH (IN)               | 15       |
| 48" BENCH WEIGHT (LB)         | 52       |
| 60" BENCH WEIGHT (LB)         |          |
| 72" BENCH WEIGHT (LB)         | 64       |
| 96" BENCH WEIGHT (LB)         | 81       |
| STACKABLE                     | No       |
| Dimensions and weights are an |          |

### **MATERIALS**

- · Eco-friendly poly lumber made in America
- · #304 stainless steel hardware

### **OPTIONS**

- · Available lengths (IN) 48, 60, 72, 96
- · Choose a one- or two-tone style