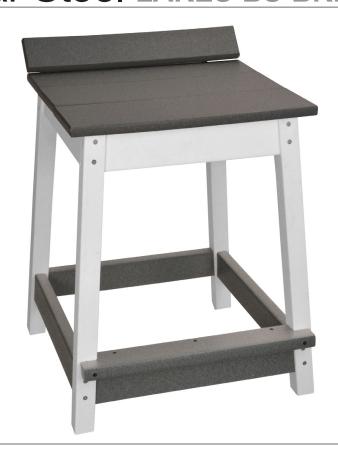

# Lake Shore Backless Bar Stool LAKES-BS-BKLS-CNTRHGT

#### **DIMENSIONS**

| OVERALL HEIGHT (IN) | 26.5  |
|---------------------|-------|
| OVERALL WIDTH (IN)  | 20    |
| OVERALL DEPTH (IN)  | 19.5  |
| SEAT HEIGHT (IN)    | 23.75 |
| SEAT WIDTH (IN)     | 20    |
| SEAT DEPTH (IN)     | 17.5  |
| WEIGHT (LB)         |       |
| STACKABLE           | No    |

### **OPTIONS**

· Choose a one- or two-tone style