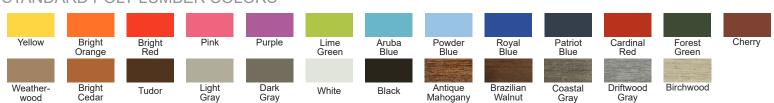

# Lake Shore Backless Bar Stool LAKES-BS-BKLS-CNTRHGT



#### **DIMENSIONS**

| OVERALL HEIGHT (IN) | 26.5  |
|---------------------|-------|
| OVERALL WIDTH (IN)  | 20    |
| OVERALL DEPTH (IN)  | 19.5  |
| SEAT HEIGHT (IN)    | 23.75 |
| SEAT WIDTH (IN)     | 20    |
| SEAT DEPTH (IN)     | 17.5  |
| WEIGHT (LB)         |       |
| STACKABLE           | No    |

Dimensions and weights are an approximation for reference only.

#### **MATERIALS**

- · Eco-friendly poly lumber made in America
- · #304 stainless steel hardware

### **OPTIONS**

· Choose a one- or two-tone style

# **WARRANTY**

- · Limited lifetime warranty Residential use
- · 1-year limited warranty Commercial use
- · Outdoor use only

#### **ASSEMBLY**

· Fully assembled

# STANDARD POLY LUMBER COLORS