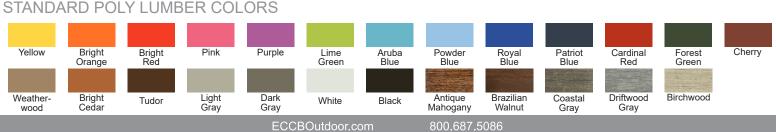

## STANDARD POLY LUMBER COLORS

Dimensions and weights are an approximation for reference only.

### **OPTIONS**

· Choose a one- or two-tone style