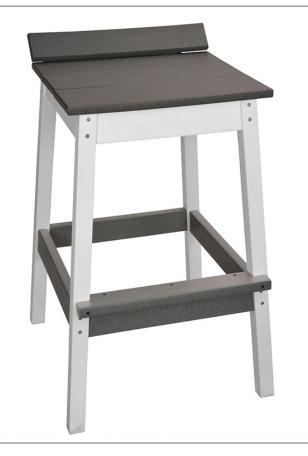

# Lake Shore Backless Bar Stool LAKES-BS-BKLS

## DIMENSIONS

| OVERALL HEIGHT (IN) | 32.5  |
|---------------------|-------|
| OVERALL WIDTH (IN)  | 20    |
| OVERALL DEPTH (IN)  | 19.5  |
| SEAT HEIGHT (IN)    | 29.75 |
| SEAT WIDTH (IN)     | 20    |
| SEAT DEPTH (IN)     | 17.5  |
| WEIGHT (LB)         | 22    |
| STACKABLE           | No    |
|                     |       |

## MATERIALS

- · Eco-friendly poly lumber made in America
- #304 stainless steel hardware

### **OPTIONS**

· Choose a one- or two-tone style