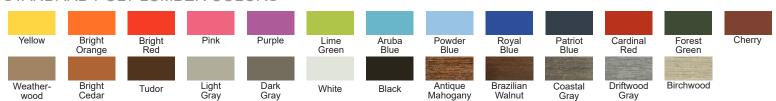

# STANDARD POLY LUMBER COLORS

### **OPTIONS**

· Choose a one- or two-tone style