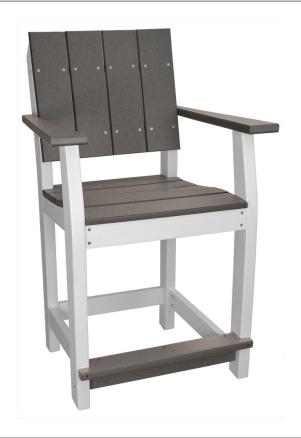

# Lake Shore Counter Height Bar Stool LAKES-BS-CNTRHGT

#### **DIMENSIONS**

| OVERALL HEIGHT (IN) | 41.75 |
|---------------------|-------|
| OVERALL WIDTH (IN)  | 25.5  |
| OVERALL DEPTH (IN)  | 24.5  |
| ARM HEIGHT (IN)     | 33    |
| SEAT HEIGHT (IN)    | 24    |
| SEAT WIDTH (IN)     | 19    |
| SEAT DEPTH (IN)     | 21.25 |
| WEIGHT (LB)         | 41    |
| STACKABLE           | No    |
|                     |       |

#### **MATERIALS**

- · Eco-friendly poly lumber made in America
- · #304 stainless steel hardware

### **OPTIONS**

· Choose a one- or two-tone style