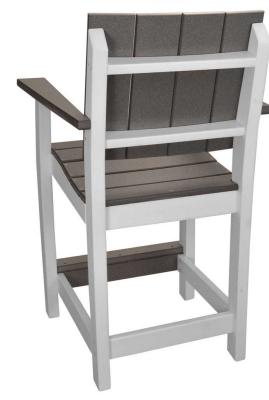

# Lake Shore Counter Height Bar Stool LAKES-BS-CNTRHGT

#### **DIMENSIONS**

| OVERALL HEIGHT (IN) | 41.75 |
|---------------------|-------|
| OVERALL WIDTH (IN)  | 25.5  |
| OVERALL DEPTH (IN)  | 24.5  |
| ARM HEIGHT (IN)     | 33    |
| SEAT HEIGHT (IN)    | 24    |
| SEAT WIDTH (IN)     | 19    |
| SEAT DEPTH (IN)     | 21.25 |
| WEIGHT (LB)         | 41    |
| STACKABLE           | No    |
|                     |       |

### **OPTIONS**

· Choose a one- or two-tone style