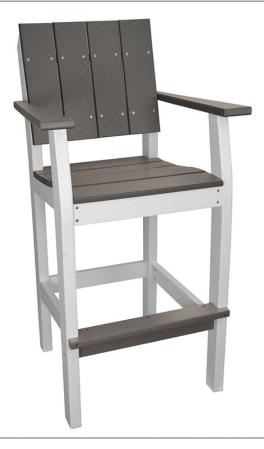

# Lake Shore Bar Stool LAKES-BS

### DIMENSIONS

| OVERALL HEIGHT (IN) | 47.75 |
|---------------------|-------|
| OVERALL WIDTH (IN)  | 25.5  |
| OVERALL DEPTH (IN)  | 24.5  |
| ARM HEIGHT (IN)     | 39    |
| SEAT HEIGHT (IN)    | 30    |
| SEAT WIDTH (IN)     | 19    |
| SEAT DEPTH (IN)     | 21.25 |
| WEIGHT (LB)         | 44    |
| STACKABLE           | No    |
|                     |       |