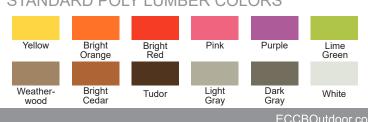

# Lake Shore Bar Stool LAKES-BS



### DIMENSIONS

| OVERALL HEIGHT (IN) | 47.75 |
|---------------------|-------|
| OVERALL WIDTH (IN)  | 25.5  |
| OVERALL DEPTH (IN)  | 24.5  |
| ARM HEIGHT (IN)     | 39    |
| SEAT HEIGHT (IN)    | 30    |
| SEAT WIDTH (IN)     | 19    |
| SEAT DEPTH (IN)     | 21.25 |
| WEIGHT (LB)         | 44    |
| STACKABLE           | No    |
|                     |       |

Dimensions and weights are an approximation for reference only.

## STANDARD POLY LUMBER COLORS



### MATERIALS

- · Eco-friendly poly lumber made in America
- #304 stainless steel hardware

### OPTIONS

· Choose a one- or two-tone style

### WARRANTY

- · Limited lifetime warranty Residential use
- · 1-year limited warranty Commercial use
- · Outdoor use only

#### ASSEMBLY

· Fully assembled