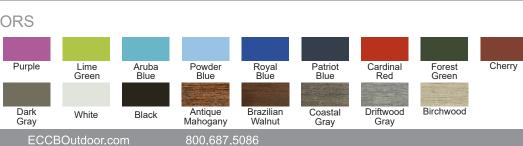

ake Shore Bar Stool LAKES-BS



### DIMENSIONS

| OVERALL HEIGHT (IN) | 47.75 |
|---------------------|-------|
| OVERALL WIDTH (IN)  | 25.5  |
| OVERALL DEPTH (IN)  | 24.5  |
| ARM HEIGHT (IN)     | 39    |
| SEAT HEIGHT (IN)    | 30    |
| SEAT WIDTH (IN)     | 19    |
| SEAT DEPTH (IN)     | 21.25 |
| WEIGHT (LB)         | 44    |
| STACKABLE           | No    |
|                     |       |

Dimensions and weights are an approximation for reference only.

## STANDARD POLY LUMBER COLORS



### MATERIALS

- · Eco-friendly poly lumber made in America
- #304 stainless steel hardware

### OPTIONS

· Choose a one- or two-tone style

### WARRANTY

- · Limited lifetime warranty Residential use
- · 1-year limited warranty Commercial use
- · Outdoor use only

#### ASSEMBLY

· Fully assembled