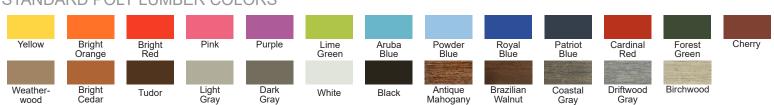

Shore Chair LAKES-CH



#### **DIMENSIONS**

| OVERALL HEIGHT (IN) | 36   |
|---------------------|------|
| OVERALL WIDTH (IN)  | 25.5 |
| OVERALL DEPTH (IN)  | 24   |
| ARM HEIGHT (IN)     | 26.5 |
| SEAT HEIGHT (IN)    | 18   |
| SEAT WIDTH (IN)     | 19   |
| SEAT DEPTH (IN)     | 21   |
| WEIGHT (LB)         | 33   |
| STACKABLE           | No   |
|                     |      |

Dimensions and weights are an approximation for reference only.

#### **MATERIALS**

- · Eco-friendly poly lumber made in America
- · #304 stainless steel hardware

### **OPTIONS**

· Choose a one- or two-tone style

# **WARRANTY**

- · Limited lifetime warranty Residential use
- · 1-year limited warranty Commercial use
- · Outdoor use only

#### **ASSEMBLY**

· Fully assembled

# STANDARD POLY LUMBER COLORS