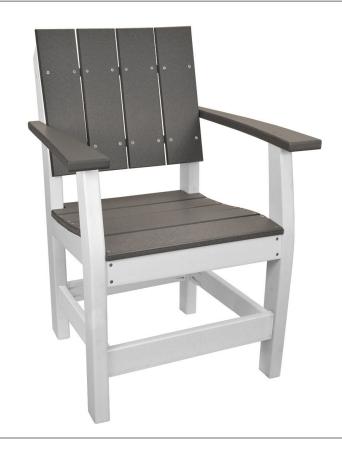

# Lake Shore Chair LAKES-CH

#### **DIMENSIONS**

| OVERALL HEIGHT (IN) | 36   |
|---------------------|------|
| OVERALL WIDTH (IN)  | 25.5 |
| OVERALL DEPTH (IN)  | 24   |
| ARM HEIGHT (IN)     | 26.5 |
| SEAT HEIGHT (IN)    | 18   |
| SEAT WIDTH (IN)     | 19   |
| SEAT DEPTH (IN)     | 21   |
| WEIGHT (LB)         | 33   |
| STACKABLE           | No   |
|                     |      |

#### **MATERIALS**

- · Eco-friendly poly lumber made in America
- · #304 stainless steel hardware

### **OPTIONS**

· Choose a one- or two-tone style