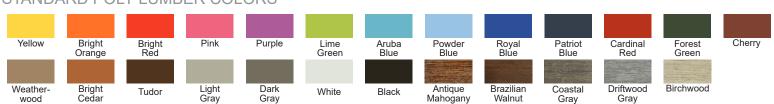

# STANDARD POLY LUMBER COLORS

### **OPTIONS**

· Choose a one- or two-tone style