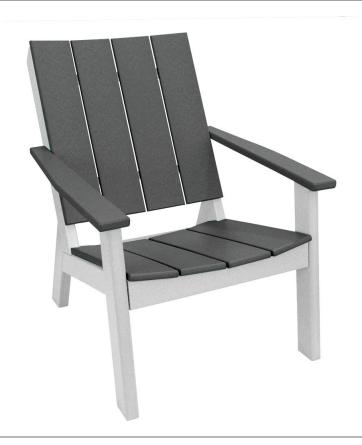

# Lake Shore Chat Chair LAKES-CHAT

#### **DIMENSIONS**

| OVERALL HEIGHT (IN) | 35    |
|---------------------|-------|
| OVERALL WIDTH (IN)  | 29.25 |
| OVERALL DEPTH (IN)  | 33.25 |
| ARM HEIGHT (IN)     | 22    |
| SEAT HEIGHT (IN)    | 10-15 |
| SEAT WIDTH (IN)     | 23    |
| SEAT DEPTH (IN)     | 19    |
| WEIGHT (LB)         | 44    |
| STACKABLE           | No    |

### **OPTIONS**

· Choose a one- or two-tone style