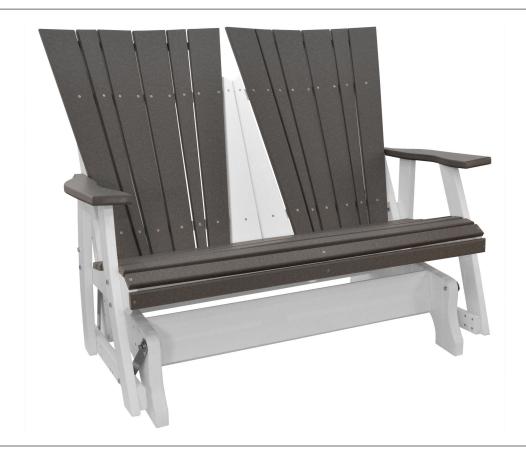

# Lake Shore Double Glider LAKES-DBLGLIDERER

#### **DIMENSIONS**

WEIGHT (LB)

**STACKABLE** 

| OVERALL HEIGHT (IN) | 39.25 |
|---------------------|-------|
| OVERALL WIDTH (IN)  | 52    |
| OVERALL DEPTH (IN)  | 29.5  |
| ARM HEIGHT (IN)     |       |
| SEAT HEIGHT (IN)    |       |
| SEAT WIDTH (IN)     |       |
| SEAT DEPTH (IN)     |       |

#### **MATERIALS**

- · Eco-friendly poly lumber made in America
- · #304 stainless steel hardware

#### **OPTIONS**

· Choose a one- or two-tone style