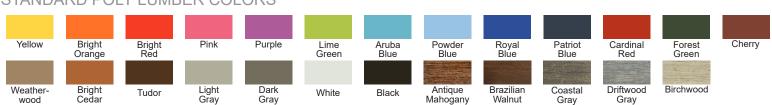

# Lake Shore Double Glider LAKES-DBLGLIDERER



#### **DIMENSIONS**

WEIGHT (LB)

**STACKABLE** 

| OVERALL HEIGHT (IN) | 39.25 |
|---------------------|-------|
| OVERALL WIDTH (IN)  | 52    |
| OVERALL DEPTH (IN)  | 29.5  |
| ARM HEIGHT (IN)     |       |
| SEAT HEIGHT (IN)    |       |
| SEAT WIDTH (IN)     |       |
| SEAT DEPTH (IN)     |       |

Dimensions and weights are an approximation for reference only.

#### **MATERIALS**

- · Eco-friendly poly lumber made in America
- · #304 stainless steel hardware

#### **OPTIONS**

· Choose a one- or two-tone style

### **WARRANTY**

- · Limited lifetime warranty Residential use
- · 1-year limited warranty Commercial use
- · Outdoor use only

#### **ASSEMBLY**

· Fully assembled

## STANDARD POLY LUMBER COLORS

No