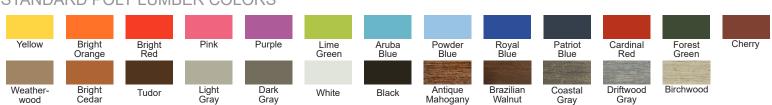

# STANDARD POLY LUMBER COLORS

No

### **OPTIONS**

· Choose a one- or two-tone style