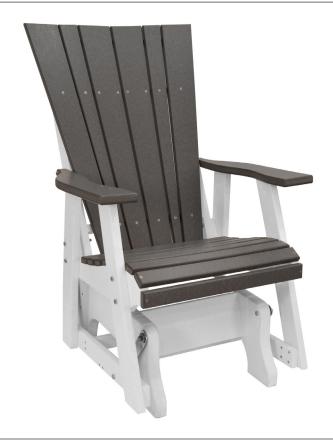

# Lake Shore Glider LAKES-GLIDER

#### **DIMENSIONS**

| OVERALL HEIGHT (IN) | 40.25 |
|---------------------|-------|
| OVERALL WIDTH (IN)  | 27.5  |
| OVERALL DEPTH (IN)  | 29.5  |
| ARM HEIGHT (IN)     |       |
| SEAT HEIGHT (IN)    |       |
| SEAT WIDTH (IN)     |       |
| SEAT DEPTH (IN)     |       |
| WEIGHT (LB)         |       |

### **OPTIONS**

· Choose a one- or two-tone style