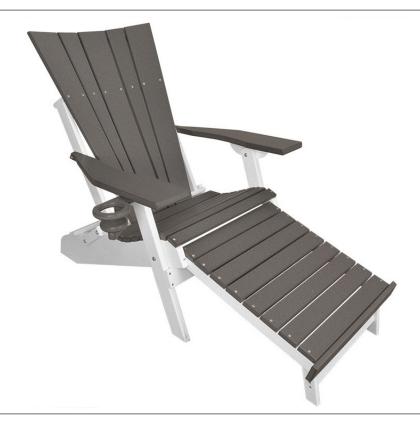

# Lake Shore Integrated Adirondack Chair LAKES-INT-ADK

#### **DIMENSIONS**

| OVERALL HEIGHT (IN) | 38.5 |
|---------------------|------|
| OVERALL WIDTH (IN)  | 30.5 |
| OVERALL DEPTH (IN)  | 54   |
| SEAT HEIGHT (IN)    | 16   |
| SEAT WIDTH (IN)     | 22   |
| SEAT DEPTH (IN)     | 18   |
| WEIGHT (LB)         | 52   |
| STACKABLE           | No   |

### **MATERIALS**

- · Eco-friendly poly lumber made in America
- · #304 stainless steel hardware

### **OPTIONS**

· Choose a one- or two-tone style

## **ASSEMBLY**

- · Some assembly required
- Tools needed 7/16" socket & ratchet

  7/16" open ended wrench
- · Hardware included