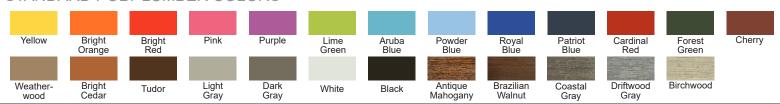

# STANDARD POLY LUMBER COLORS

### **OPTIONS**

· Choose a one- or two-tone style