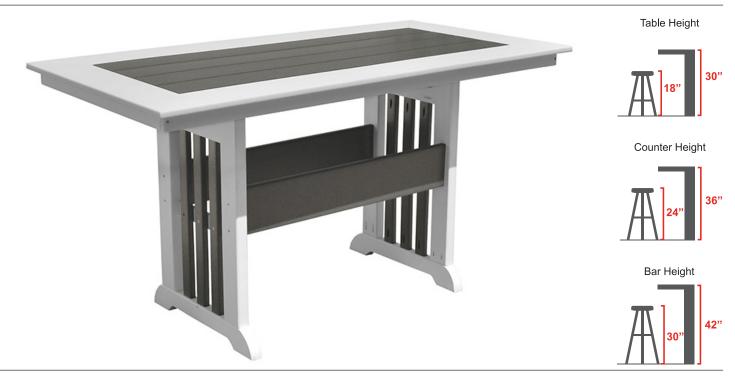

#### **OPTIONS**

- · Table Height, Counter Height, or Bar Height
- · Umbrella Hole
- · Choose a one- or two-tone style