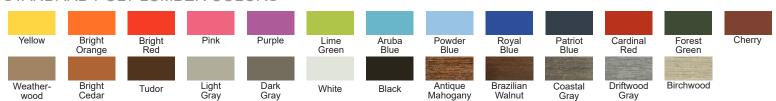

SIZES (IN)

| 24 x 30 | 30 x 30 |  |
|---------|---------|--|
| 24 x 48 | 36 x 36 |  |
| 30 x 42 | 42 x 42 |  |
| 30 x 48 | 48 x 48 |  |
| 30 x 60 | 60 x 60 |  |
| 30 x 72 |         |  |
| 36 x 60 |         |  |
| 36 x 72 |         |  |
|         |         |  |

Dimensions are an approximation for reference only.

# **MATERIALS**

- · Eco-friendly poly lumber made in America
- · #304 stainless steel hardware

#### **OPTIONS**

- · Table Height, Counter Height, or Bar Height
- · Umbrella Hole
- · Choose a one- or two-tone style

#### WARRANTY

- · Limited lifetime warranty Residential use
- · 1-year limited warranty Commercial use
- · Outdoor use only

## **ASSEMBLY**

- · Some assembly required
- · Tools needed square drive drill bit
- · Hardware included

## STANDARD POLY LUMBER COLORS