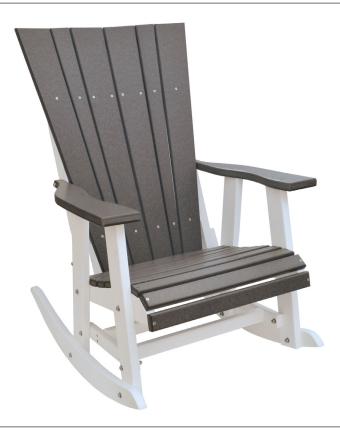

# Lake Shore Rocker LAKES-ROCKER

### DIMENSIONS

| OVERALL HEIGHT (IN) | 39 |
|---------------------|----|
| OVERALL WIDTH (IN)  | 28 |
| OVERALL DEPTH (IN)  | 32 |
| ARM HEIGHT (IN)     |    |
| SEAT HEIGHT (IN)    |    |
| SEAT WIDTH (IN)     |    |
| SEAT DEPTH (IN)     |    |
| WEIGHT (LB)         |    |
| STACKABLE           | No |
|                     |    |

#### **OPTIONS**

· Choose a one- or two-tone style