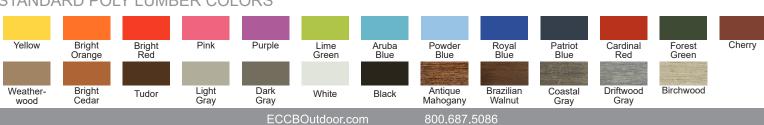

IONS

| OVERALL HEIGHT (IN) | 39 |
|---------------------|----|
| OVERALL WIDTH (IN)  | 28 |
| OVERALL DEPTH (IN)  | 32 |
| ARM HEIGHT (IN)     |    |
| SEAT HEIGHT (IN)    |    |
| SEAT WIDTH (IN)     |    |
| SEAT DEPTH (IN)     |    |
| WEIGHT (LB)         |    |
| STACKABLE           | No |
|                     |    |

Dimensions and weights are an approximation for reference only.

## STANDARD POLY LUMBER COLORS



#### MATERIALS

- · Eco-friendly poly lumber made in America
- #304 stainless steel hardware

#### **OPTIONS**

· Choose a one- or two-tone style

#### WARRANTY

- · Limited lifetime warranty Residential use
- · 1-year limited warranty Commercial use
- · Outdoor use only

#### ASSEMBLY

- · Some assembly required
- Tools needed 7/16" open ended wrench
- Hardware included