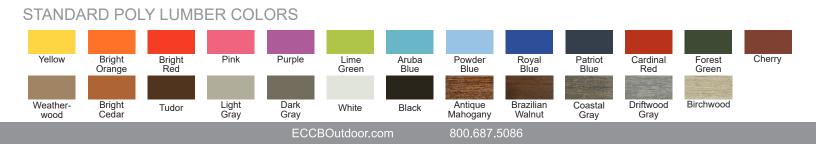

# Lake Shore Side Bar Stool LAKES-SIDE-BS



## DIMENSIONS

| OVERALL HEIGHT (IN) | 48   |
|---------------------|------|
| OVERALL WIDTH (IN)  | 19   |
| OVERALL DEPTH (IN)  | 23.5 |
| SEAT HEIGHT (IN)    | 30   |
| SEAT WIDTH (IN)     | 19   |
| SEAT DEPTH (IN)     | 21   |
| WEIGHT (LB)         | 38   |
| STACKABLE           | No   |
|                     |      |

Dimensions and weights are an approximation for reference only.

# MATERIALS

- · Eco-friendly poly lumber made in America
- #304 stainless steel hardware

#### **OPTIONS**

· Choose a one- or two-tone style

### WARRANTY

- · Limited lifetime warranty Residential use
- · 1-year limited warranty Commercial use
- · Outdoor use only

ASSEMBLY

• Fully assembled