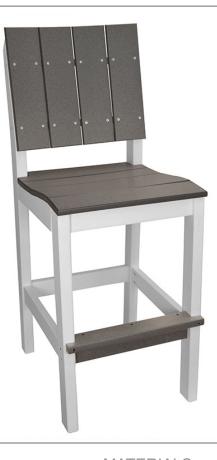

# Lake Shore Side Bar Stool LAKES-SIDE-BS

## DIMENSIONS

| OVERALL HEIGHT (IN) | 48   |
|---------------------|------|
| OVERALL WIDTH (IN)  | 19   |
| OVERALL DEPTH (IN)  | 23.5 |
| SEAT HEIGHT (IN)    | 30   |
| SEAT WIDTH (IN)     | 19   |
| SEAT DEPTH (IN)     | 21   |
| WEIGHT (LB)         | 38   |
| STACKABLE           | No   |
|                     |      |

# MATERIALS

- · Eco-friendly poly lumber made in America
- #304 stainless steel hardware

#### **OPTIONS**

· Choose a one- or two-tone style