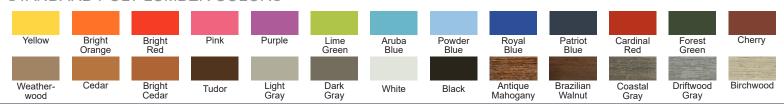

# Montauk Bar Stool Monta-BS



## **DIMENSIONS**

| OVERALL HEIGHT (IN) | 48.75 |
|---------------------|-------|
| OVERALL WIDTH (IN)  | 24.75 |
| OVERALL DEPTH (IN)  | 27    |
| ARM HEIGHT (IN)     | 38.5  |
| SEAT HEIGHT (IN)    | 29.75 |
| SEAT WIDTH (IN)     | 18.75 |
| SEAT DEPTH (IN)     | 19.5  |

Dimensions and weights are an approximation for reference only.

### **MATERIALS**

- · Eco-friendly poly lumber made in America
- · #304 stainless steel hardware

## WARRANTY

- · Limited lifetime warranty Residential use
- · 5 year limited warranty Commercial use
- · Outdoor use only

## **ASSEMBLY**

· Fully assembled

## STANDARD POLY LUMBER COLORS