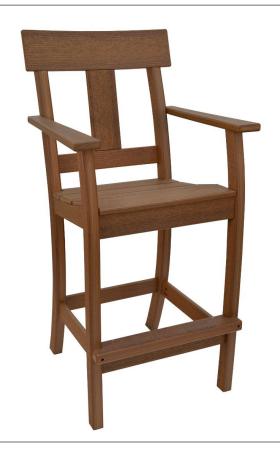

# Montauk Bar Stool Monta-BS

## **DIMENSIONS**

| OVERALL HEIGHT (IN) | 48.75 |
|---------------------|-------|
| OVERALL WIDTH (IN)  | 24.75 |
| OVERALL DEPTH (IN)  | 27    |
| ARM HEIGHT (IN)     | 38.5  |
| SEAT HEIGHT (IN)    | 29.75 |
| SEAT WIDTH (IN)     | 18.75 |
| SEAT DEPTH (IN)     | 19.5  |