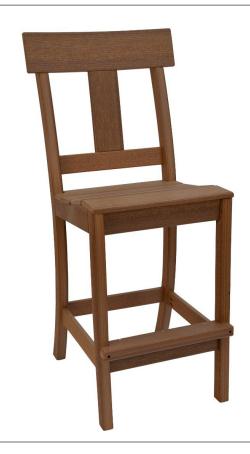

# Montauk Side Bar Stool Monta-side-Bs

### **DIMENSIONS**

| OVERALL HEIGHT (IN) | 48.75 |
|---------------------|-------|
| OVERALL WIDTH (IN)  | 22.25 |
| OVERALL DEPTH (IN)  | 27    |
| SEAT HEIGHT (IN)    | 29.75 |
| SEAT WIDTH (IN)     | 18.75 |
| SEAT DEPTH (IN)     | 19.5  |

### **MATERIALS**

- · Eco-friendly poly lumber made in America
- · #304 stainless steel hardware