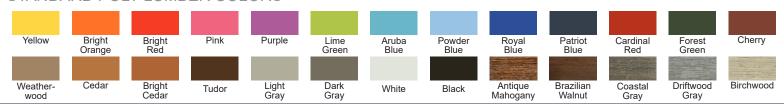

# Montauk Side Bar Stool Monta-side-Bs



### **DIMENSIONS**

| OVERALL HEIGHT (IN) | 48.75 |
|---------------------|-------|
| OVERALL WIDTH (IN)  | 22.25 |
| OVERALL DEPTH (IN)  | 27    |
| SEAT HEIGHT (IN)    | 29.75 |
| SEAT WIDTH (IN)     | 18.75 |
| SEAT DEPTH (IN)     | 19.5  |

Dimensions and weights are an approximation for reference only.

### **MATERIALS**

- · Eco-friendly poly lumber made in America
- · #304 stainless steel hardware

## **WARRANTY**

- · Limited lifetime warranty Residential use
- · 5 year limited warranty Commercial use
- · Outdoor use only

#### **ASSEMBLY**

· Fully assembled

## STANDARD POLY LUMBER COLORS