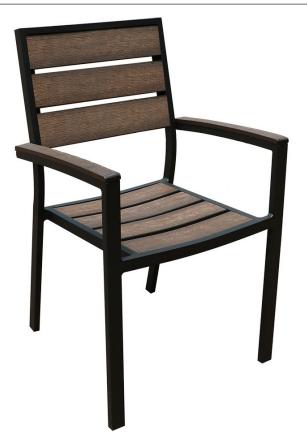

# New England Chair NEWEN-CH-BLK-BARN

# DIMENSIONS

| OVERALL HEIGHT (IN) | 35    |
|---------------------|-------|
| OVERALL WIDTH (IN)  | 22    |
| OVERALL DEPTH (IN)  | 22.75 |
| ARM HEIGHT (IN)     | 26    |
| SEAT HEIGHT (IN)    | 17.25 |
| SEAT WIDTH (IN)     | 16    |
| SEAT DEPTH (IN)     | 17.25 |
| WEIGHT (LB)         | 14    |
| STACKABLE           | Yes   |
|                     |       |

# STANDARD FINISHES

Black / Barn

# MATERIALS

- · Black powder coated aluminum frame
- Reinforced legs
- · Imported poly lumber inserts
- Nylon floor glides