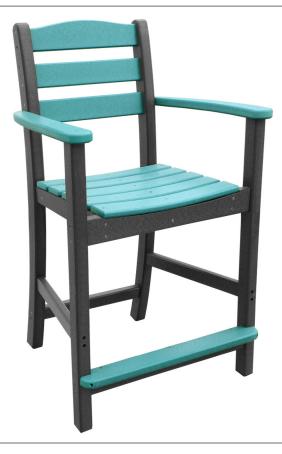

# **Counter Height** Ladder Back Poly Lumber Bar Stool OB-POLY-101-BS-CNTRHGT

# DIMENSIONS

| OVERALL HEIGHT (IN) | 40.5 |
|---------------------|------|
| OVERALL WIDTH (IN)  | 24.5 |
| OVERALL DEPTH (IN)  | 24   |
| ARM HEIGHT (IN)     | 32   |
| SEAT HEIGHT (IN)    | 24   |
| SEAT WIDTH (IN)     | 17   |
| SEAT DEPTH (IN)     | 16   |
| WEIGHT (LB)         |      |
| STACKABLE           | No   |