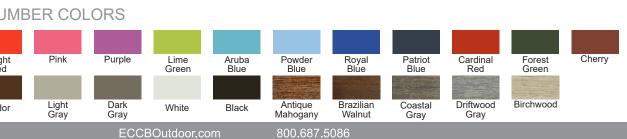

# **Counter Height** Ladder Back Poly Lumber Bar Stool OB-POLY-101-BS-CNTRHGT



# DIMENSIONS

| OVERALL HEIGHT (IN) | 40.5 |
|---------------------|------|
| OVERALL WIDTH (IN)  | 24.5 |
| OVERALL DEPTH (IN)  | 24   |
| ARM HEIGHT (IN)     | 32   |
| SEAT HEIGHT (IN)    | 24   |
| SEAT WIDTH (IN)     | 17   |
| SEAT DEPTH (IN)     | 16   |
| WEIGHT (LB)         |      |
| STACKABLE           | No   |

Dimensions and weights are an approximation for reference only.

# STANDARD POLY LUMBER COLORS



# MATERIALS

- · Eco-friendly poly lumber made in America
- #304 stainless steel hardware

# **OPTIONS**

· Choose a one- or two-tone style

# WARRANTY

- · Limited lifetime warranty Residential use
- · 1-year limited warranty Commercial use
- Outdoor use only

#### ASSEMBLY

· Fully assembled