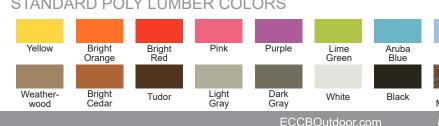

# **Counter Height** Ladder Back Poly Lumber Bar Stool OB-POLY-101-BS-CNTRHGT



# DIMENSIONS

| OVERALL HEIGHT (IN) | 40.5 |
|---------------------|------|
| OVERALL WIDTH (IN)  | 24.5 |
| OVERALL DEPTH (IN)  | 24   |
| ARM HEIGHT (IN)     | 32   |
| SEAT HEIGHT (IN)    | 24   |
| SEAT WIDTH (IN)     | 17   |
| SEAT DEPTH (IN)     | 16   |
| WEIGHT (LB)         |      |
| STACKABLE           | No   |

Dimensions and weights are an approximation for reference only.

# STANDARD POLY LUMBER COLORS



# MATERIALS

- · Eco-friendly poly lumber made in America
- #304 stainless steel hardware

# **OPTIONS**

· Choose a one- or two-tone style

# WARRANTY

- · Limited lifetime warranty Residential use
- · 1-year limited warranty Commercial use
- Outdoor use only

#### ASSEMBLY

· Fully assembled