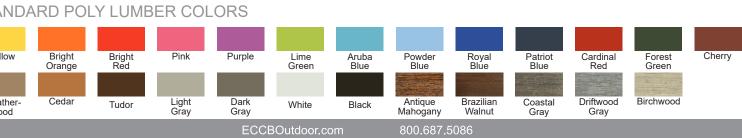

# Ladder Back Poly Lumber Chair ов-ролу-101-сн-акм



### DIMENSIONS

| OVERALL HEIGHT (IN) | 34    |
|---------------------|-------|
| OVERALL WIDTH (IN)  | 24.25 |
| OVERALL DEPTH (IN)  | 20.75 |
| ARM HEIGHT (IN)     | 26.25 |
| SEAT HEIGHT (IN)    | 17.5  |
| SEAT WIDTH (IN)     | 17    |
| SEAT DEPTH (IN)     | 15.5  |
| WEIGHT (LB)         | 22.5  |
| STACKABLE           | No    |

Dimensions and weights are an approximation for reference only.

## STANDARD POLY LUMBER COLORS



### MATERIALS

- · Domestic poly lumber
- #304 stainless steel hardware

### **OPTIONS**

· Available in solid or two-tone options

#### WARRANTY

- · Limited lifetime warranty Residential use
- · 1-year limited warranty Commercial use
- · Outdoor use only

#### ASSEMBLY

· Fully assembled