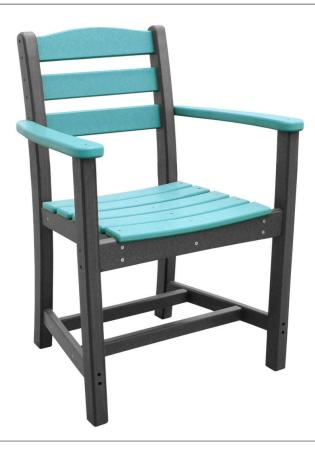

# Ladder Back Poly Lumber Chair ов-ролу-101-сн-акм

### DIMENSIONS

| OVERALL HEIGHT (IN) | 34    |
|---------------------|-------|
| OVERALL WIDTH (IN)  | 24.25 |
| OVERALL DEPTH (IN)  | 20.75 |
| ARM HEIGHT (IN)     | 26.25 |
| SEAT HEIGHT (IN)    | 17.5  |
| SEAT WIDTH (IN)     | 17    |
| SEAT DEPTH (IN)     | 15.5  |
| WEIGHT (LB)         | 22.5  |
| STACKABLE           | No    |

### **OPTIONS**

· Available in solid or two-tone options