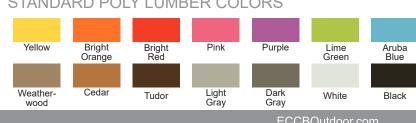

# Ladder Back Poly Lumber Chair ов-ролу-101-сн-акм



### DIMENSIONS

| OVERALL HEIGHT (IN) | 34    |
|---------------------|-------|
| OVERALL WIDTH (IN)  | 24.25 |
| OVERALL DEPTH (IN)  | 20.75 |
| ARM HEIGHT (IN)     | 26.25 |
| SEAT HEIGHT (IN)    | 17.5  |
| SEAT WIDTH (IN)     | 17    |
| SEAT DEPTH (IN)     | 15.5  |
| WEIGHT (LB)         | 22.5  |
| STACKABLE           | No    |

Dimensions and weights are an approximation for reference only.

## STANDARD POLY LUMBER COLORS



### MATERIALS

- · Domestic poly lumber
- #304 stainless steel hardware

### **OPTIONS**

· Available in solid or two-tone options

#### WARRANTY

- · Limited lifetime warranty Residential use
- · 1-year limited warranty Commercial use
- · Outdoor use only

#### ASSEMBLY

· Fully assembled