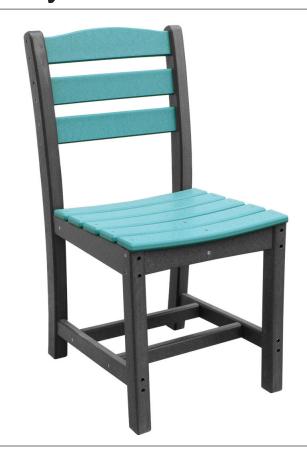

# Ladder Back Poly Lumber Side Chair ов-роцу-101-сн

#### **DIMENSIONS**

| OVERALL HEIGHT (IN) | 33.5  |
|---------------------|-------|
| OVERALL WIDTH (IN)  | 17    |
| OVERALL DEPTH (IN)  | 20.75 |
| SEAT HEIGHT (IN)    | 17.5  |
| SEAT WIDTH (IN)     | 16.5  |
| SEAT DEPTH (IN)     | 16    |
| WEIGHT (LB)         | 19.25 |
| STACKABLE           | No    |

#### **MATERIALS**

- · Eco-friendly poly lumber made in America
- · #304 stainless steel hardware

### **OPTIONS**

· Choose a one- or two-tone style

#### **ASSEMBLY**

· Fully assembled