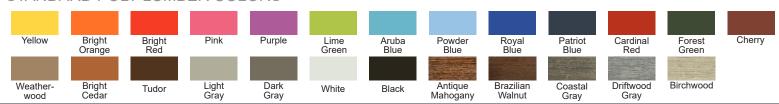

# STANDARD POLY LUMBER COLORS

### **OPTIONS**

· Choose a one- or two-tone style