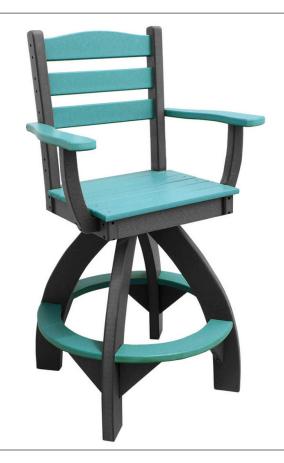

# Ladder Back Poly Lumber Swivel Bar Stool ob-Poly-101-SBS

### **DIMENSIONS**

| OVERALL HEIGHT (IN) | 47    |
|---------------------|-------|
| OVERALL WIDTH (IN)  | 25.5  |
| OVERALL DEPTH (IN)  | 27    |
| ARM HEIGHT (IN)     | 38.75 |
| SEAT HEIGHT (IN)    | 30.5  |
| SEAT WIDTH (IN)     | 17    |
| SEAT DEPTH (IN)     | 16    |
| WEIGHT (LB)         | 52    |
| STACKABLE           | No    |
|                     |       |

### **MATERIALS**

- · Eco-friendly poly lumber made in America
- · #304 stainless steel hardware

# **OPTIONS**

· Choose a one- or two-tone style