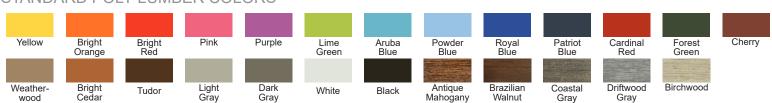

b-Poly-101-SBS



### **DIMENSIONS**

| OVERALL HEIGHT (IN) | 47    |
|---------------------|-------|
| OVERALL WIDTH (IN)  | 25.5  |
| OVERALL DEPTH (IN)  | 27    |
| ARM HEIGHT (IN)     | 38.75 |
| SEAT HEIGHT (IN)    | 30.5  |
| SEAT WIDTH (IN)     | 17    |
| SEAT DEPTH (IN)     | 16    |
| WEIGHT (LB)         | 52    |
| STACKABLE           | No    |
|                     |       |

Dimensions and weights are an approximation for reference only.

### **MATERIALS**

- · Eco-friendly poly lumber made in America
- · #304 stainless steel hardware

# **OPTIONS**

· Choose a one- or two-tone style

# **WARRANTY**

- · Limited lifetime warranty Residential use
- · 1-year limited warranty Commercial use
- · Outdoor use only

### **ASSEMBLY**

· Fully assembled

# STANDARD POLY LUMBER COLORS