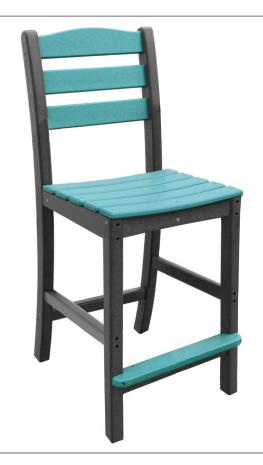

# Counter Height Ladder Back Poly Lumber SideBar Stool ob-poly-101-side-bs-cntrhgt

#### **DIMENSIONS**

| OVERALL HEIGHT (IN) | 40.5 |
|---------------------|------|
| OVERALL WIDTH (IN)  | 17   |
| OVERALL DEPTH (IN)  | 24   |
| SEAT HEIGHT (IN)    | 24   |
| SEAT WIDTH (IN)     | 17   |
| SEAT DEPTH (IN)     | 16   |
| WEIGHT (LB)         |      |
| STACKABLE           | No   |

#### **MATERIALS**

- · Eco-friendly poly lumber made in America
- · #304 stainless steel hardware

### **OPTIONS**

· Choose a one- or two-tone style

#### **ASSEMBLY**

· Fully assembled