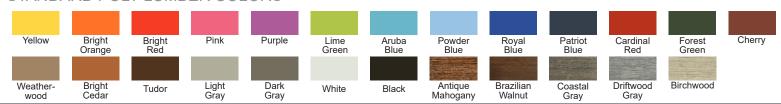

# STANDARD POLY LUMBER COLORS

### **OPTIONS**

· Choose a one- or two-tone style