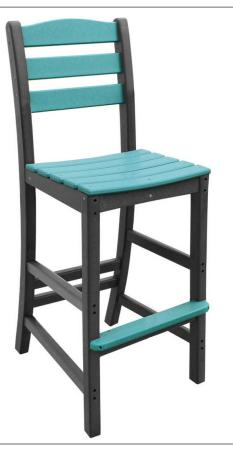

# Ladder Back Poly Lumber Side Bar Stool **OB-POLY-101-SIDE-BS**

## DIMENSIONS

| OVERALL HEIGHT (IN) | 46.5 |
|---------------------|------|
| OVERALL WIDTH (IN)  | 17   |
| OVERALL DEPTH (IN)  | 24   |
| SEAT HEIGHT (IN)    | 30   |
| SEAT WIDTH (IN)     | 17   |
| SEAT DEPTH (IN)     | 16   |
| WEIGHT (LB)         |      |
| STACKABLE           | No   |
|                     |      |