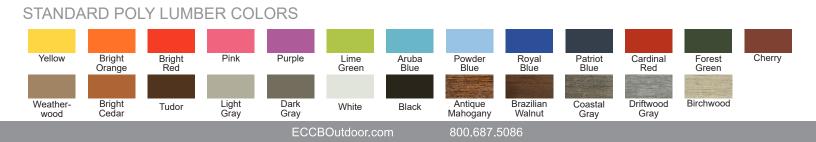

# Ladder Back Poly Lumber Side Bar Stool **OB-POLY-101-SIDE-BS**



## DIMENSIONS

| OVERALL HEIGHT (IN) | 46.5 |
|---------------------|------|
| OVERALL WIDTH (IN)  | 17   |
| OVERALL DEPTH (IN)  | 24   |
| SEAT HEIGHT (IN)    | 30   |
| SEAT WIDTH (IN)     | 17   |
| SEAT DEPTH (IN)     | 16   |
| WEIGHT (LB)         |      |
| STACKABLE           | No   |
|                     |      |

# Dimensions and weights are an approximation for reference only.

### MATERIALS

- · Eco-friendly poly lumber made in America
- #304 stainless steel hardware

#### **OPTIONS**

· Choose a one- or two-tone style

### WARRANTY

- · Limited lifetime warranty Residential use
- · 1-year limited warranty Commercial use
- · Outdoor use only

#### ASSEMBLY

· Fully assembled