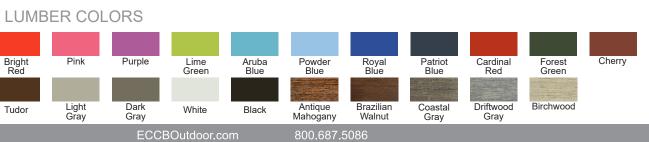

# Fanback Poly Lumber Chair ов-ролу-202-сн-акм



## DIMENSIONS

| OVERALL HEIGHT (IN) | 40.25 |
|---------------------|-------|
| OVERALL WIDTH (IN)  | 28    |
| OVERALL DEPTH (IN)  | 24    |
| ARM HEIGHT (IN)     | 25.5  |
| SEAT HEIGHT (IN)    | 18    |
| SEAT WIDTH (IN)     | 20    |
| SEAT DEPTH (IN)     | 17.5  |
| WEIGHT (LB)         | 31.25 |
| STACKABLE           | No    |

Dimensions and weights are an approximation for reference only.

## STANDARD POLY LUMBER COLORS



#### MATERIALS

- · Eco-friendly poly lumber made in America
- #304 stainless steel hardware

#### **OPTIONS**

· Choose a one- or two-tone style

### WARRANTY

- · Limited lifetime warranty Residential use
- · 1-year limited warranty Commercial use
- · Outdoor use only

#### ASSEMBLY

· Fully assembled