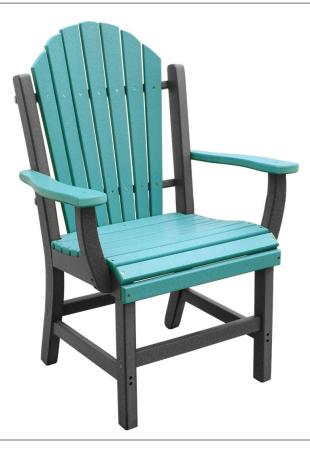

# Fanback Poly Lumber Chair ов-ролу-202-сн-акм

## DIMENSIONS

| OVERALL HEIGHT (IN) | 40.25 |
|---------------------|-------|
| OVERALL WIDTH (IN)  | 28    |
| OVERALL DEPTH (IN)  | 24    |
| ARM HEIGHT (IN)     | 25.5  |
| SEAT HEIGHT (IN)    | 18    |
| SEAT WIDTH (IN)     | 20    |
| SEAT DEPTH (IN)     | 17.5  |
| WEIGHT (LB)         | 31.25 |
| STACKABLE           | No    |

#### MATERIALS

- · Eco-friendly poly lumber made in America
- #304 stainless steel hardware

#### **OPTIONS**

· Choose a one- or two-tone style