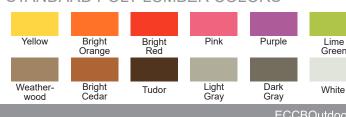

# Fanback Poly Lumber Chair ов-ролу-202-сн-акм



## DIMENSIONS

| OVERALL HEIGHT (IN) | 40.25 |
|---------------------|-------|
| OVERALL WIDTH (IN)  | 28    |
| OVERALL DEPTH (IN)  | 24    |
| ARM HEIGHT (IN)     | 25.5  |
| SEAT HEIGHT (IN)    | 18    |
| SEAT WIDTH (IN)     | 20    |
| SEAT DEPTH (IN)     | 17.5  |
| WEIGHT (LB)         | 31.25 |
| STACKABLE           | No    |

Dimensions and weights are an approximation for reference only.

## STANDARD POLY LUMBER COLORS



#### MATERIALS

- · Eco-friendly poly lumber made in America
- #304 stainless steel hardware

#### **OPTIONS**

· Choose a one- or two-tone style

### WARRANTY

- · Limited lifetime warranty Residential use
- · 1-year limited warranty Commercial use
- · Outdoor use only

#### ASSEMBLY

· Fully assembled