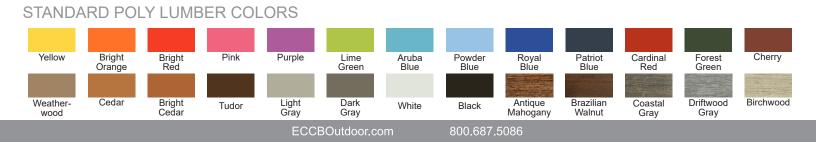

# Fanback Poly Lumber Side Chair ов-роцу-202-сн



#### DIMENSIONS

| OVERALL HEIGHT (IN) | 40.25 |
|---------------------|-------|
| OVERALL WIDTH (IN)  | 22.25 |
| OVERALL DEPTH (IN)  | 23    |
| SEAT HEIGHT (IN)    | 18    |
| SEAT WIDTH (IN)     | 20    |
| SEAT DEPTH (IN)     | 17.5  |
| WEIGHT (LB)         | 28    |
| STACKABLE           | No    |
|                     |       |

Dimensions and weights are an approximation for reference only.

MATERIALS

- Domestic poly lumber
- #304 stainless steel hardware

## OPTIONS

· Available in solid or two-tone options

## WARRANTY

- · Limited lifetime warranty Residential use
- · 5 year limited warranty Commercial use
- · Outdoor use only

#### ASSEMBLY

• Fully assembled